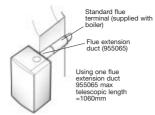

# Rear flue extension

For additional extensions use flue extension duct 955065 - 767mm usable length Maximum allowable horizontal flue length = Hero 30 - 75 = 3000mm Hero 90 = 2000mm