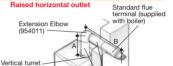

### Side outlet

For additional extensions use flue extension duct 955065 - 767mm usable length Maximum allowable horizontal or raised horizontal

Flue extension duct 955065 (will require cutting)

(A+B) flue length = Hero 30 - 75 = 3000mm

Hero 90 = 2000mm

Maximum allowable vertical flue length (using extension ducts) Hero 30-75 = 4000mm Hero 90 = 3200mm