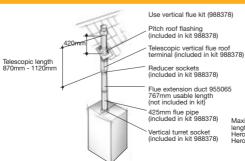

# Rear flue extension

For additional extensions use flue extension duct 955065 - 767mm usable length Maximum allowable horizontal flue length = Hero 30 - 75 = 3000mm Hero 90 = 2000mm