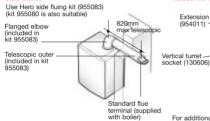

### Side outlet

For additional extensions use flue extension duct 955065 - 767mm usable length Maximum allowable horizontal or raised horizontal

Flue extension duct 955065 (will require cutting)

(A+B) flue length = Hero 30 - 75 = 3000mm

Hero 90 = 2000mm

Maximum allowable vertical flue length (using extension ducts) Hero 30-75 = 4000mm Hero 90 = 3200mm