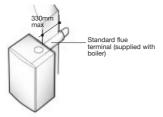

## Standard rear flue assembly

All appliances suitable for use on SEDUCT (except Hero 30)