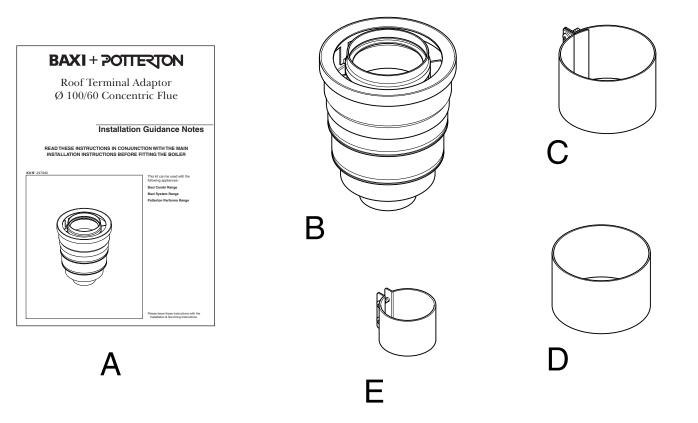

## **Kit Contents Identification** Roof Terminal Adaptor - Concentric Kit No 247940

| Key                   | Part No                                        | Description                                                                                                               | No Off           |
|-----------------------|------------------------------------------------|---------------------------------------------------------------------------------------------------------------------------|------------------|
| A<br>B<br>C<br>D<br>E | 247634<br>241106<br>248481<br>248482<br>248483 | Instructions<br>Adaptor 60/100 to 80/125<br>Air Duct Clamp Assembly<br>Seal - Clamp (to suit item C)<br>Clamp - Flue Duct | 1<br>1<br>1<br>1 |
|                       |                                                |                                                                                                                           |                  |